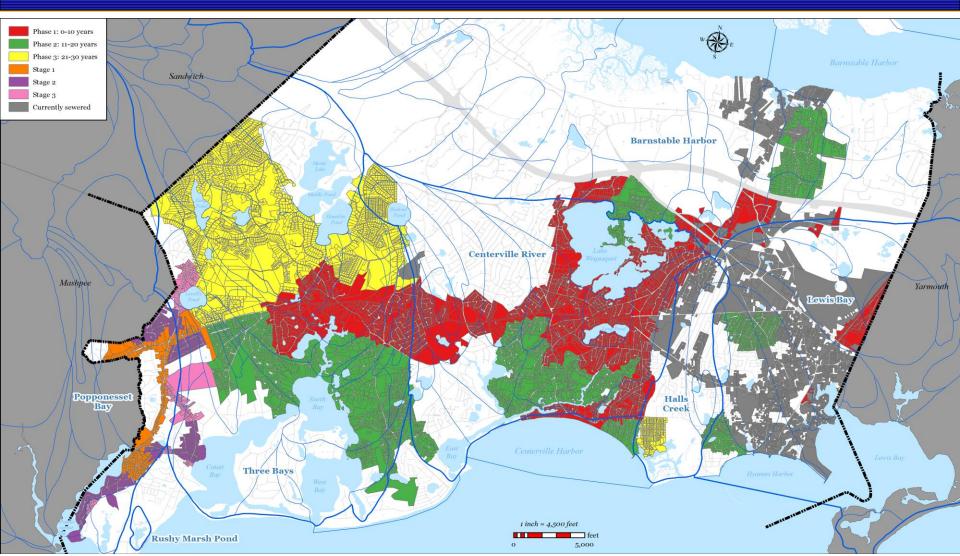

s Lane and 28)
  - Preliminary Design continues
  - Coordinating/partnering with Hyannis Water to remove "deadends" in water system as part of project.
  - Spring 2022 Construction Start Target
- Long Pond, Phinney Lane, and Rt 28 to Rt 149 surveys
  - Long Pond Draft being reviewed by Town Surveyor
  - Phinneys & Rte 28 Drafts anticipated this month
  - Next Steps Commence preliminary design effort (in-house)



### Other Wastewater Projects



- Projects
  - Rendezvous Lane Pump Station
    - Construction underway
  - Solids Handling Rehabilitation
    - Advertised Wednesday (3/17)
  - Pump Station Improvement Program
    - Advertised last Wednesday (3/10)
  - Bearses Way Vacuum Sewer Decommissioning& Shared Use Path
    - 75% design submitted to MassDOT last week.



## Phasing Plan







# Phase I Projects - East







# Phase I Projects - West







#### Discussion?