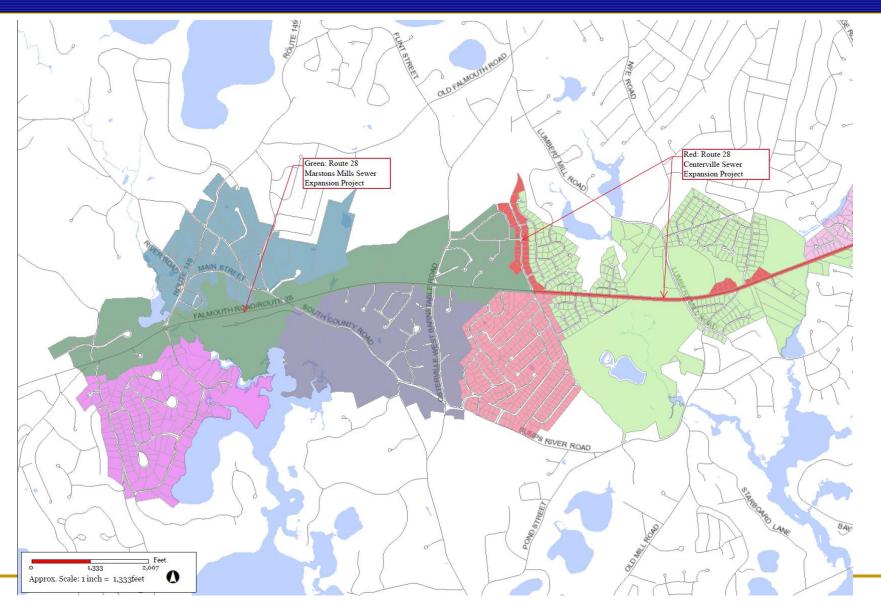

#### Projects

- Strawberry Hill Road Project
  - Finalizing design of sewers and pump station
  - Continuing coordination with Vineyard Wind
  - Anticipating Fall construction start
  - Coordinating SRF paperwork
- Rte 28 East (pump station & sewer at Phinney's Lane and 28)
  - Preliminary Design continues
  - Coordinating/partnering with Hyannis Water to remove "deadends" in water system as part of project.
  - Spring 2022 Construction Start Target
- Long Pond, Phinney Lane, and Rt 28 to Rt 149 surveys
  - Long Pond Draft being reviewed by Town Surveyor
  - Phinneys & Rte 28 Drafts anticipated this month
  - Next Steps Commence preliminary design effort (in-house)

# Phase I Projects - West