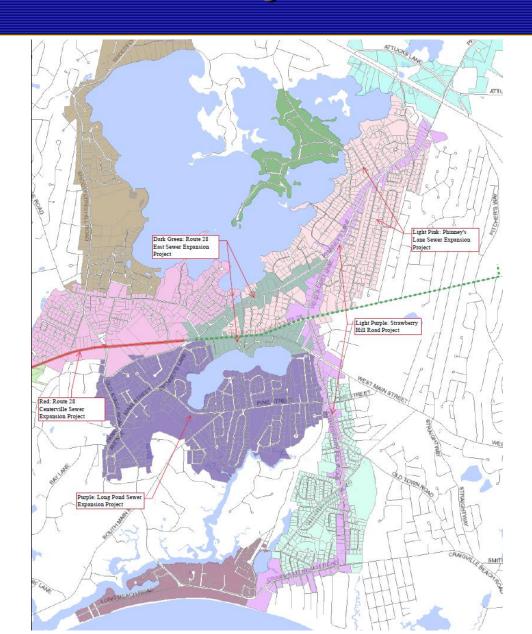

#### Projects

- Strawberry Hill Road Project
  - Finalizing design of sewers and pump station
  - Continuing coordination with Vineyard Wind
  - Anticipating Fall construction start
  - Coordinating SRF paperwork
- Rte 28 East (pump station & sewer at Phinney's Lane and 28)
  - Preliminary Design continues
  - Coordinating/partnering with Hyannis Water to remove "deadends" in water system as part of project.
  - Spring 2022 Construction Start Target
- Long Pond, Phinney Lane, and Rt 28 to Rt 149 surveys
  - Long Pond Draft being reviewed by Town Surveyor
  - Phinneys & Rte 28 Drafts anticipated this month
  - Next Steps Commence preliminary design effort (in-house)

# Phase I Projects - East